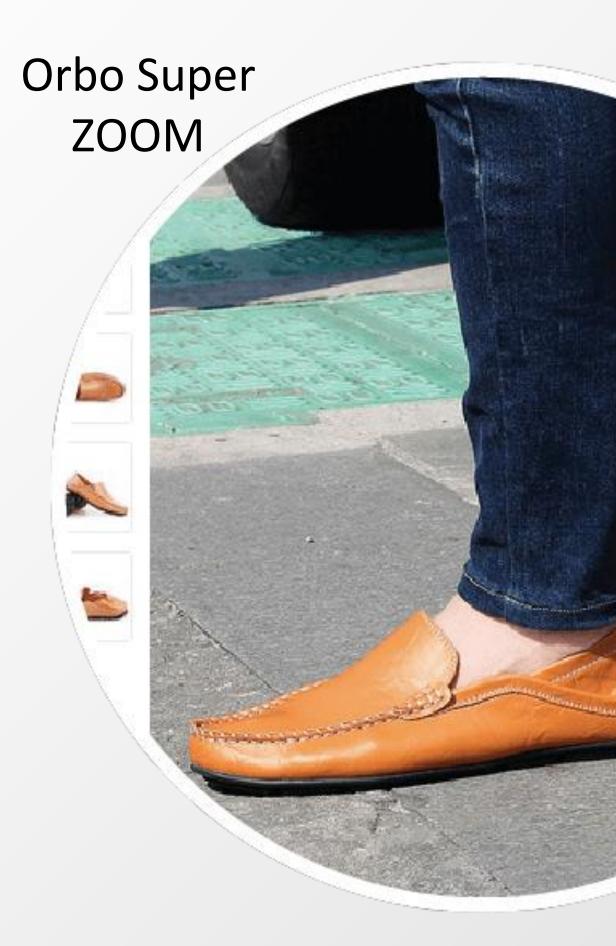

# Al Image Enhancement at the edge can transform customer experience

Original product Image

Customer can clearly see the details of the product in enhanced ZOOM.