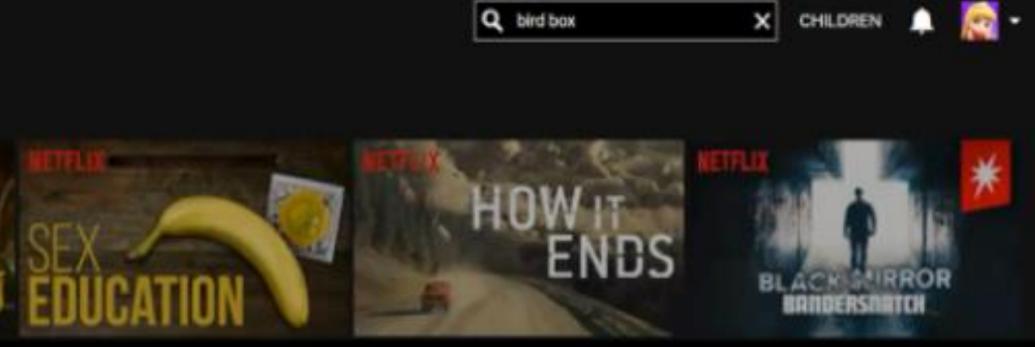

# **Super Resolution Video - OTT**

| NETFLIX Home Series Films Recently Added My List |              |                 |
|--------------------------------------------------|--------------|-----------------|
| BIRDBOX                                          | DU           | Mowgli          |
| A NETFLIX FILM<br>B I R D B C<br>2018 16+ 2h 4m  | X            |                 |
| RESUME + MY LIST                                 | - 92 of 124m |                 |
| Select Resolutiont<br>144p 240p 360p 540p        |              | Ver ber         |
| Watch in HD with ORBO SR 1080p                   |              | You hav         |
|                                                  | OVERVIEW     | TRAILERS & MORE |