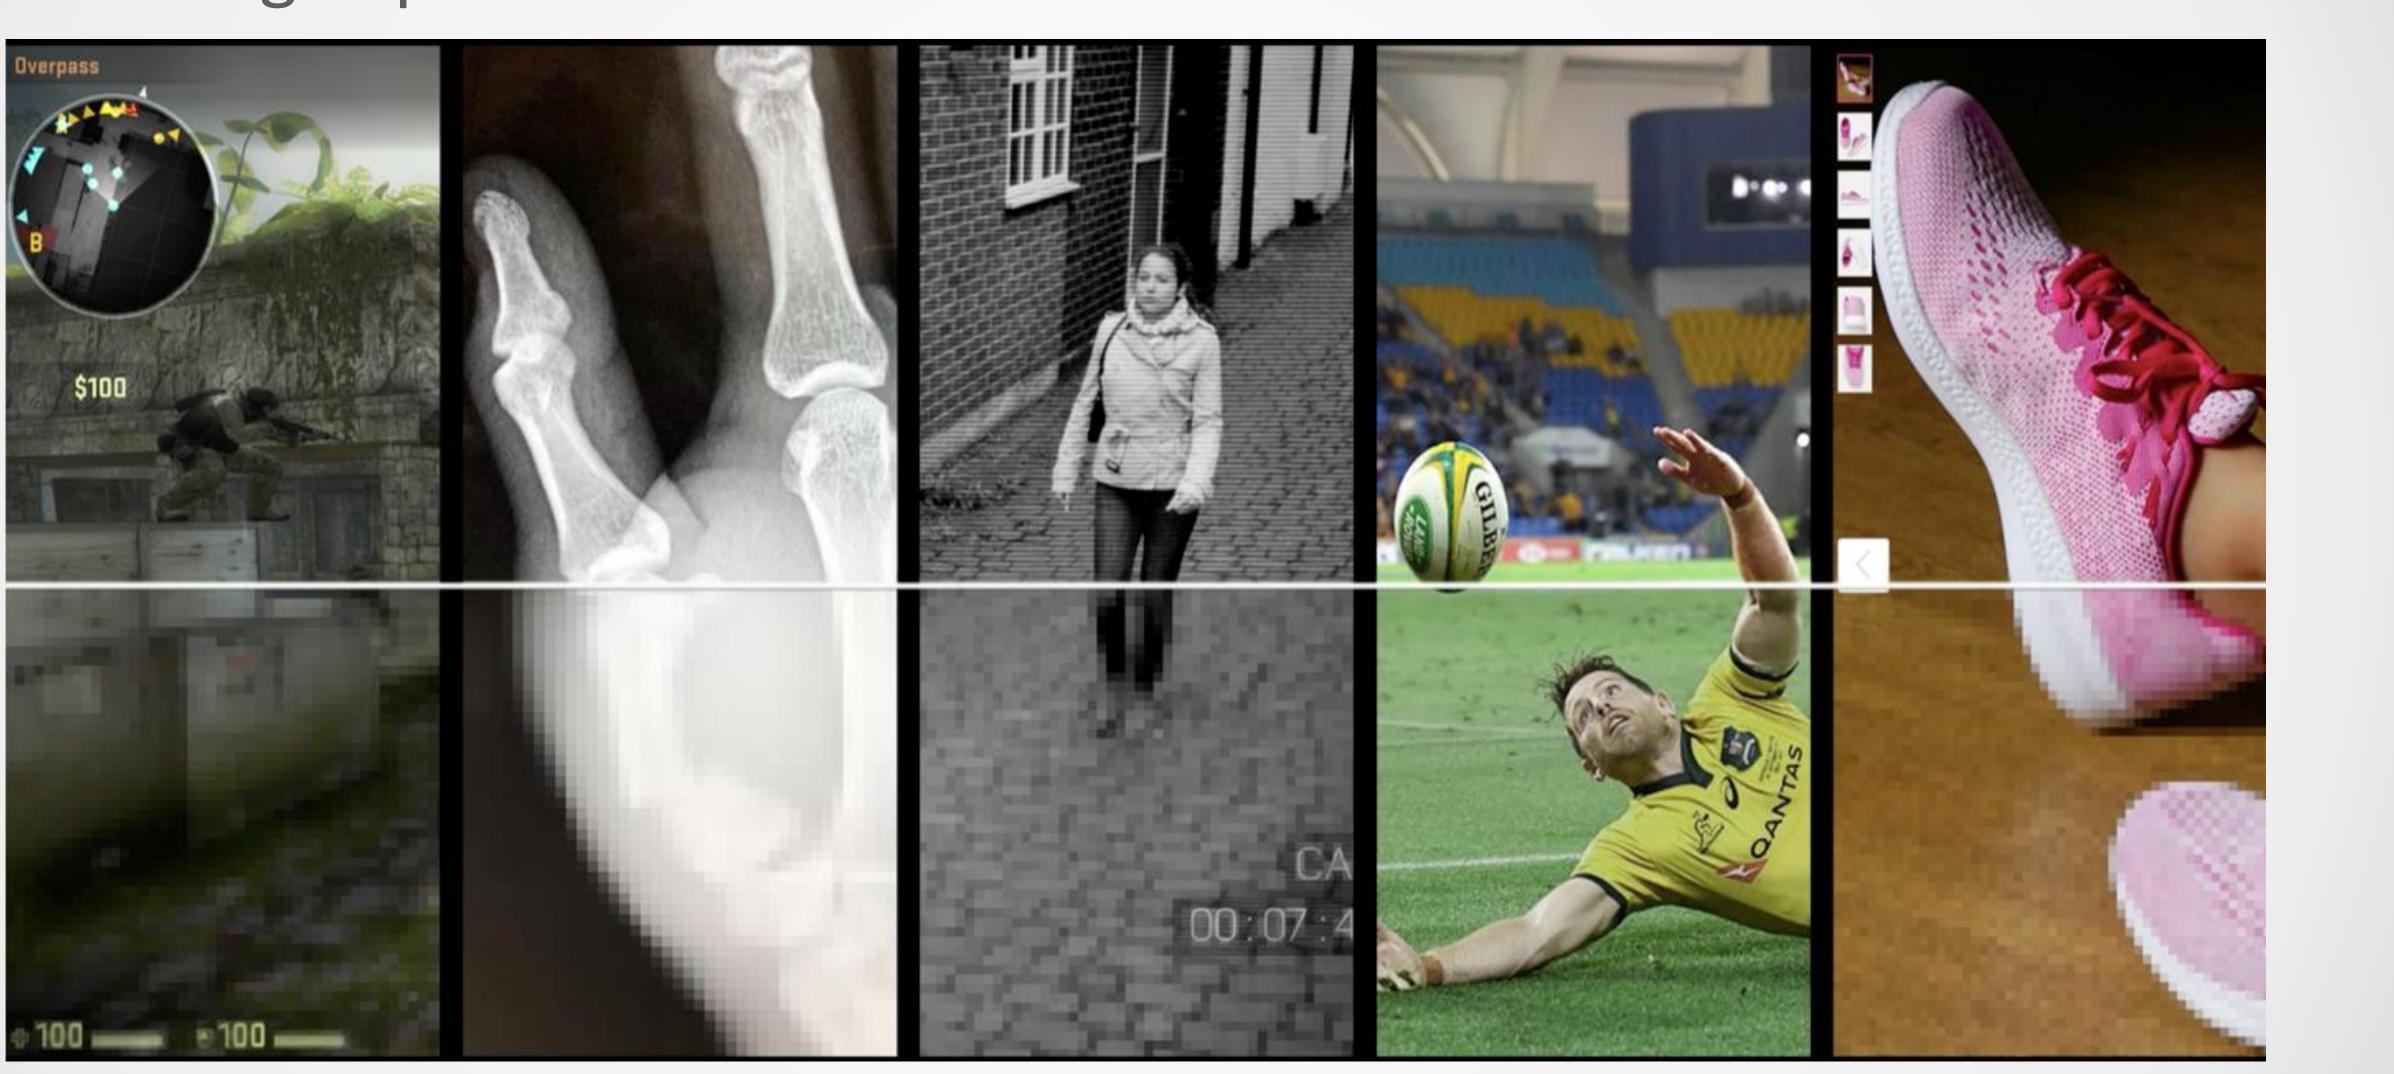

# Low resolution & low quality visuals hamper experience resulting in poor conversions

Medical Imaging-Hardware

Surveillance Camera SD TV Channel/ VOD E-commerce