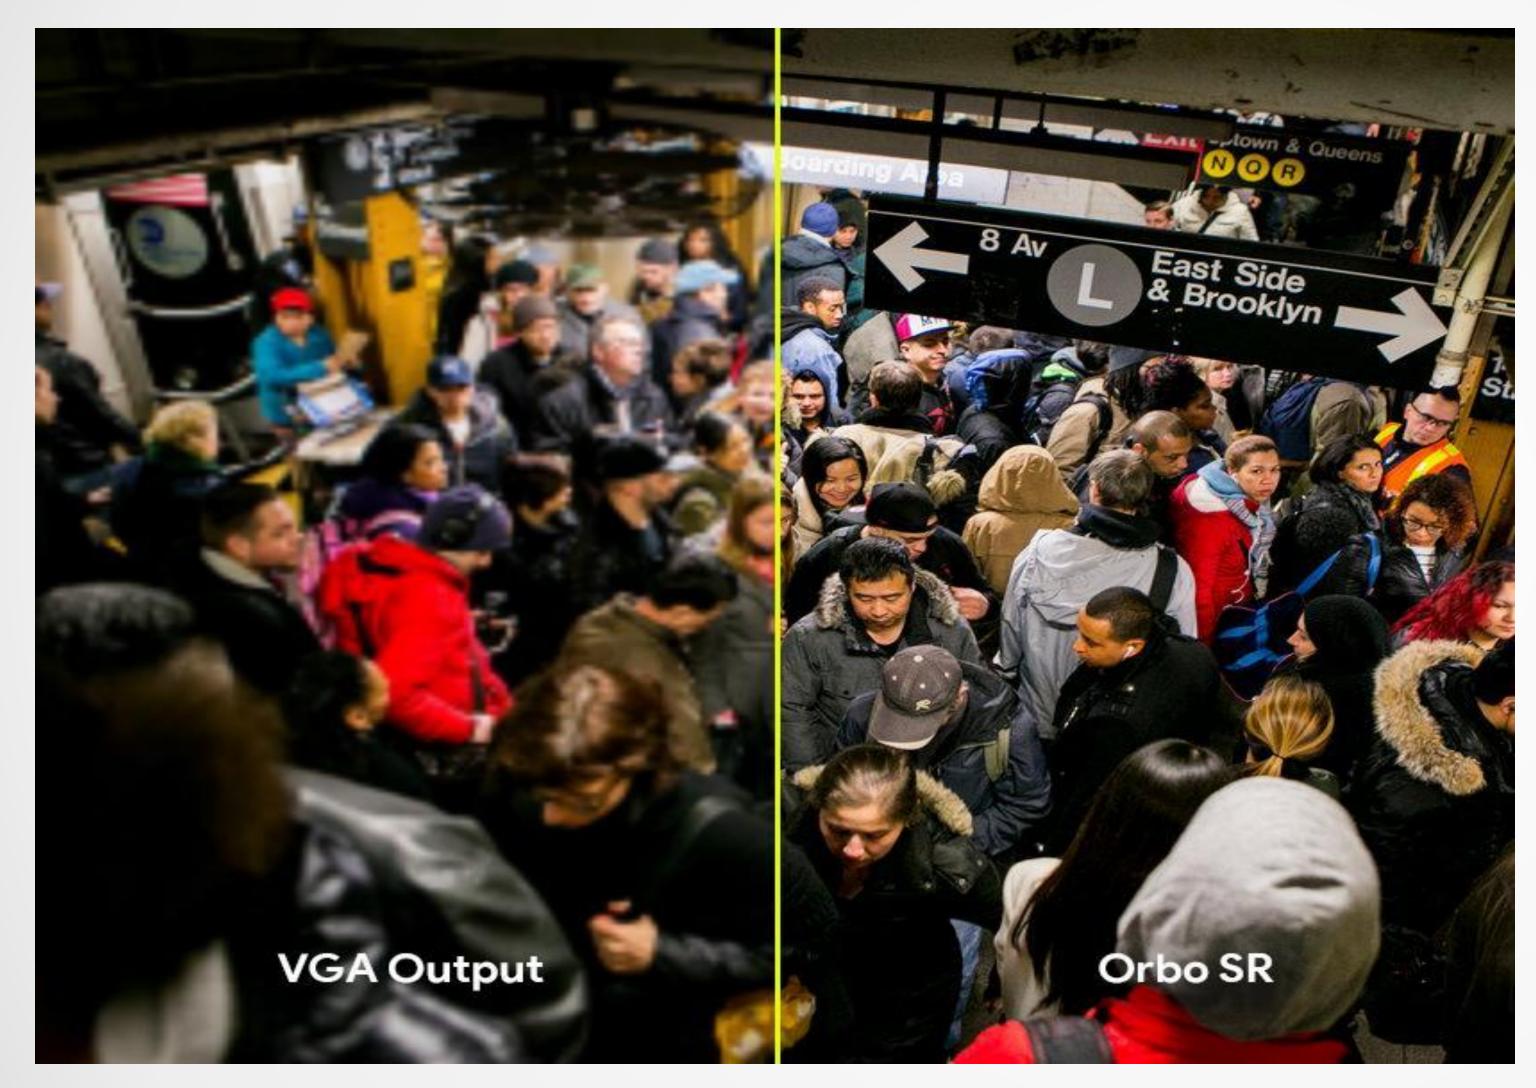

# **Super Resolution Video**

**ORBO's Super Resolution Video** converts any low-resolution video to 1080p or 4K in real time.

Additionally, ORBO has built a **Visual AQE Monitor for Network Video Optimization** using deep learning