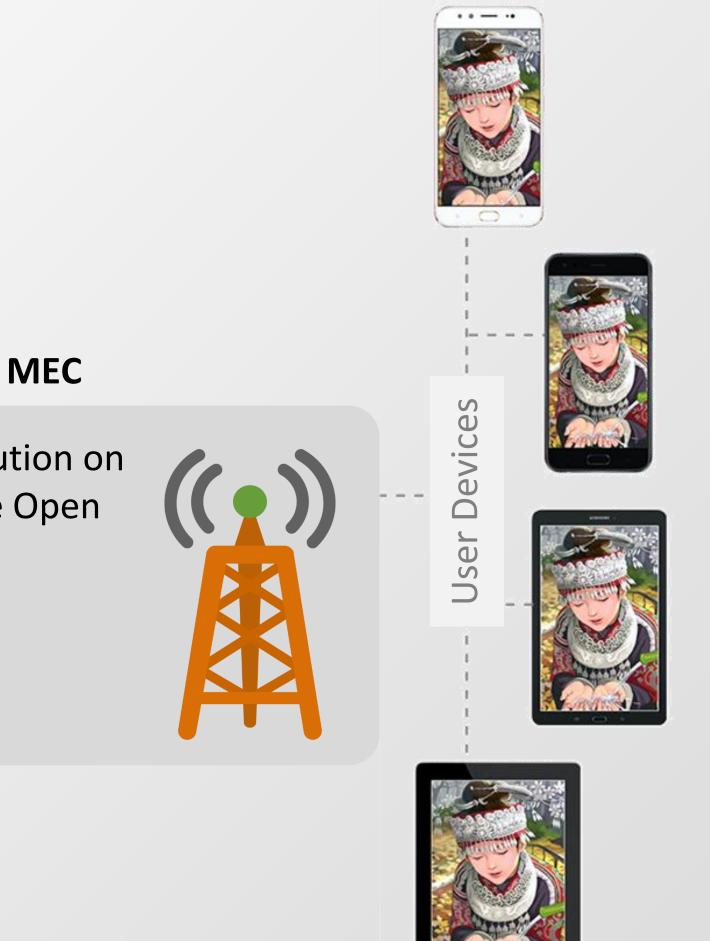

## Revolutionizing delivery using Intel® Smart Edge Open in 5G

Low quality input

ORBO Super Resolution on Intel<sup>®</sup> Smart Edge Open

Low quality input

#### High Resolution Output

\*Intel, the Intel logo, and other Intel marks are trademarks of Intel Corporation or its subsidiaries