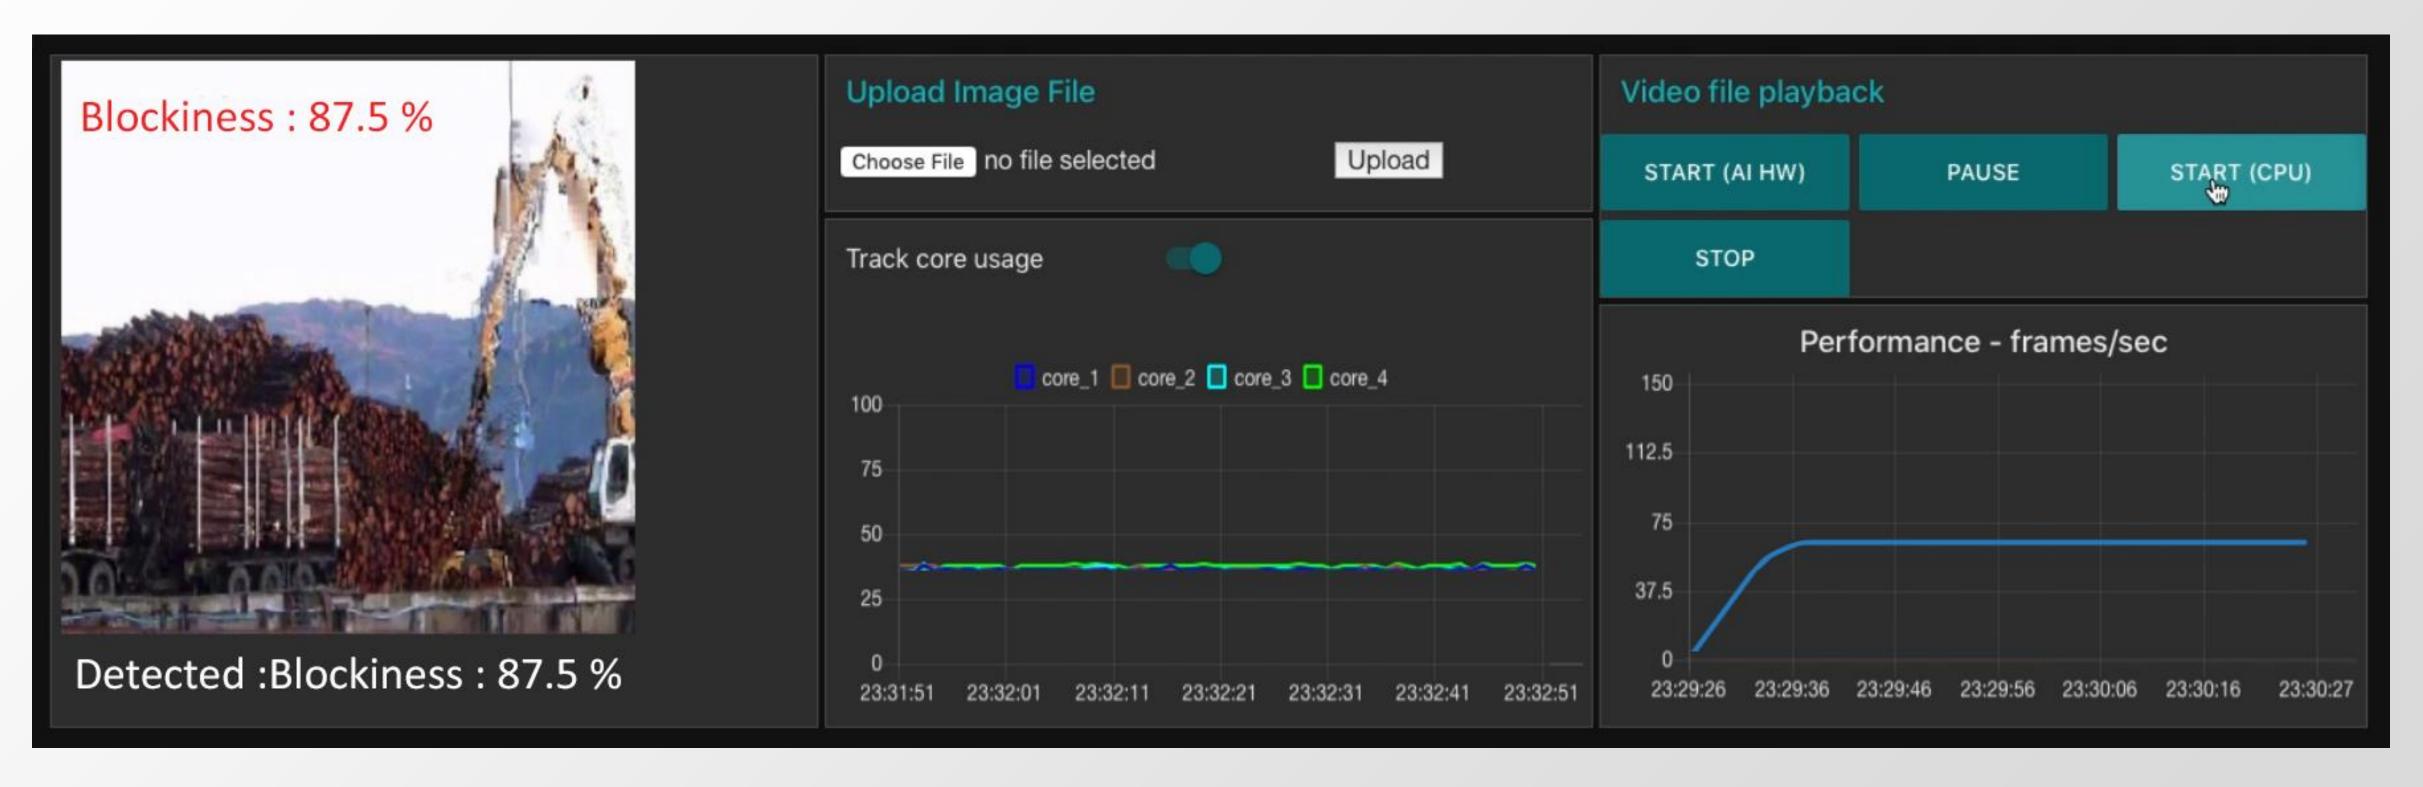

# Video AIQ Monitor at the edge

Orbo has built an edge-based Visual inferencing and Enhancement solution for Network Video Optimization using deep learning that has a wide range of applications in areas like IPTV, 5G, CDN, Smart Cities & Surveillance across industries.

### Analyse Video Quality Degradation analytics at a network level