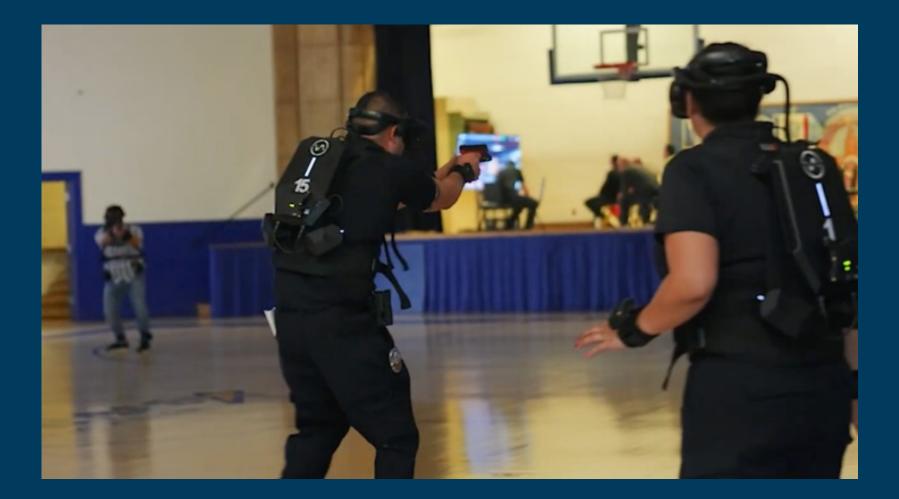

# PRIVAETE 5G TO ELEVATE THE VR TRAINING EXPERIENCE

# PRIVAETE 5G TO ELEVATE THE VR TRAINING EXPERIENCE

hтс

THANK YOU