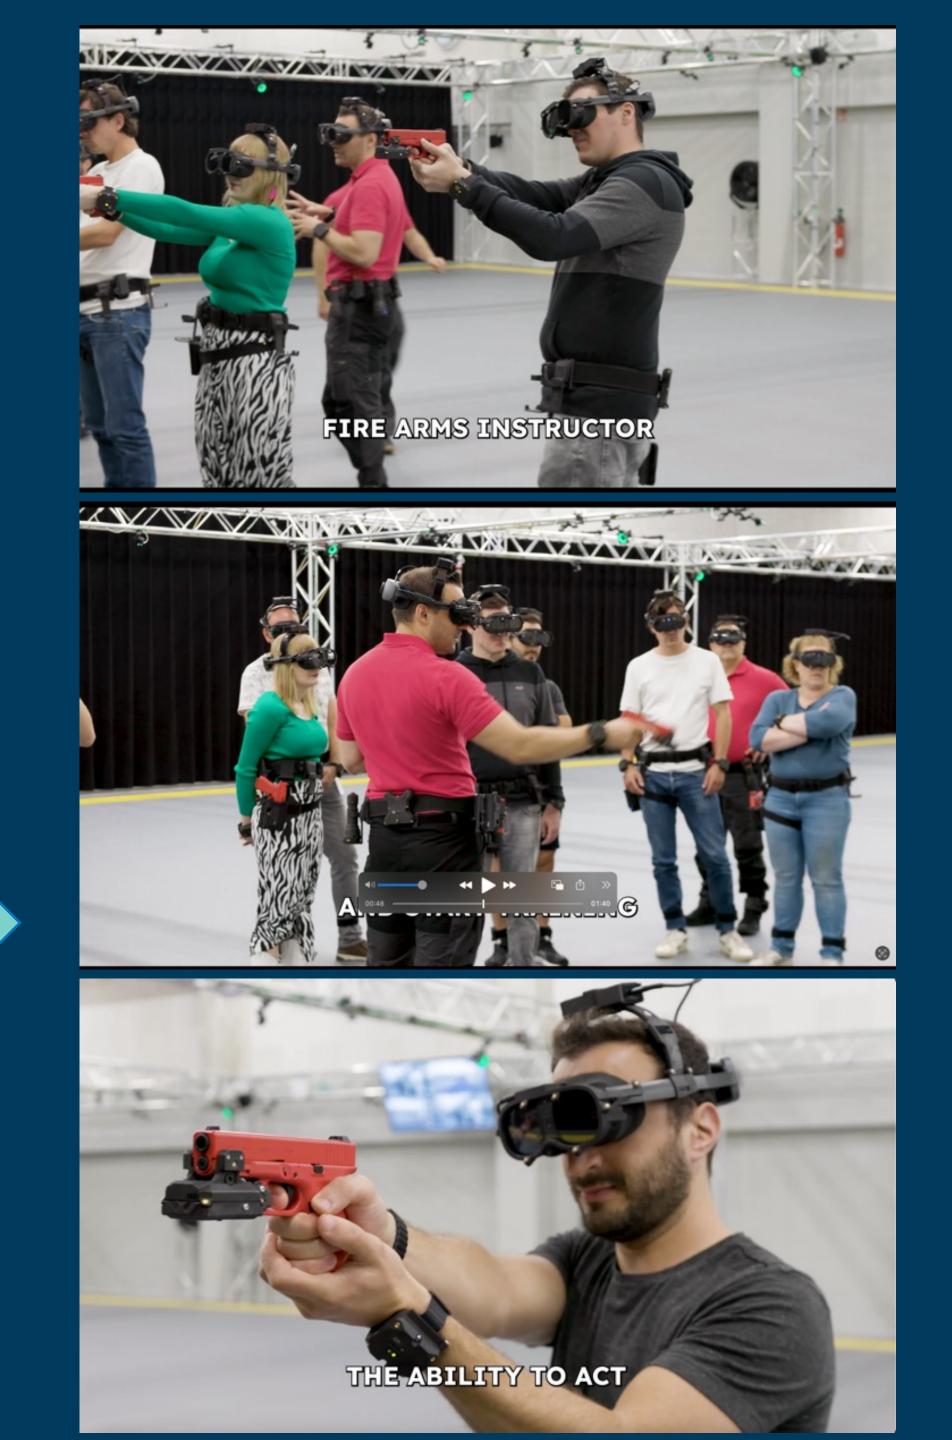

# PRIVAETE 5G TO ELEVATE THE VR TRAINING EXPERIENCE

# PRIVAETE 5G TO ELEVATE THE VR TRAINING EXPERIENCE

hтс

THANK YOU