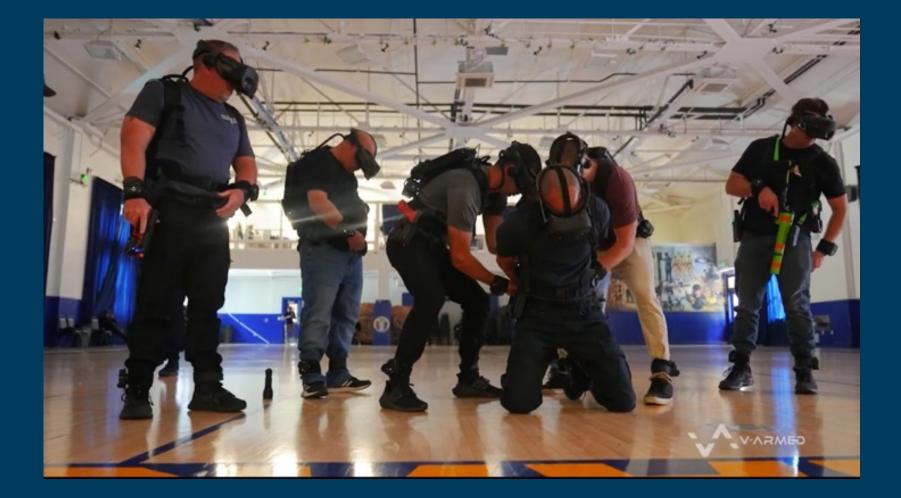

# PRIVAETE 5G TO ELEVATE THE VR TRAINING EXPERIENCE

# PRIVAETE 5G TO ELEVATE THE VR TRAINING EXPERIENCE

hтс

THANK YOU