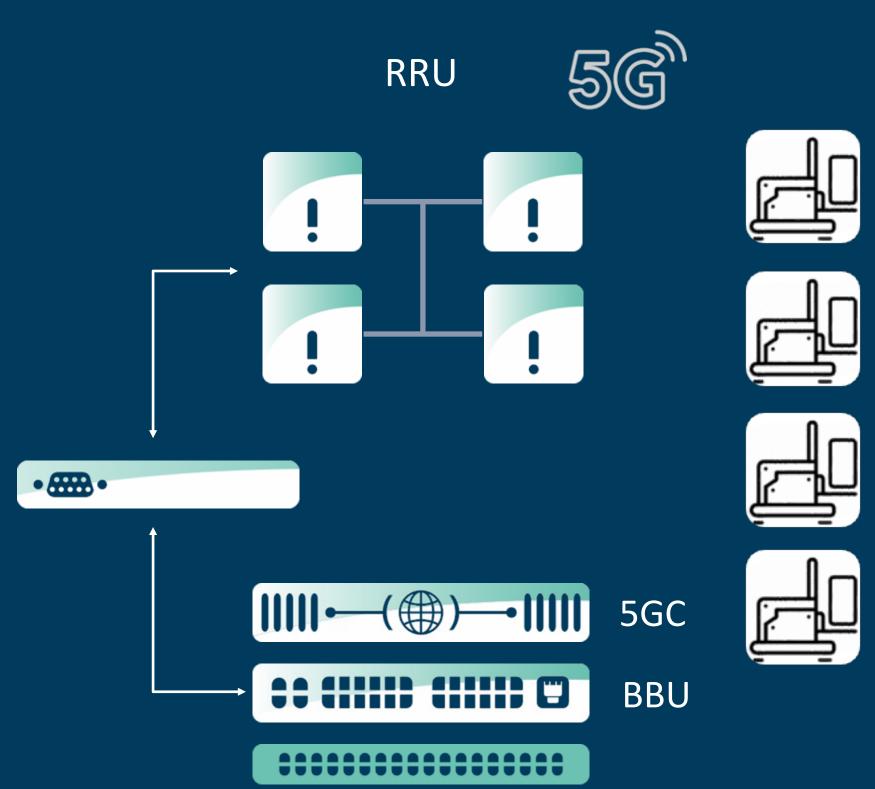

#### Case 1

In the production line of the factory, in order to let material handling work more flexibly with AGVs , four RUs are deployed in a space with four compartments within 55m\*70m, and the four AGVs can pass through the 5G network in the entire field. The network performs smooth handling tasks and monitoring, and immediately returns the results and provides warning messages without any waiting of reregistration during roaming.