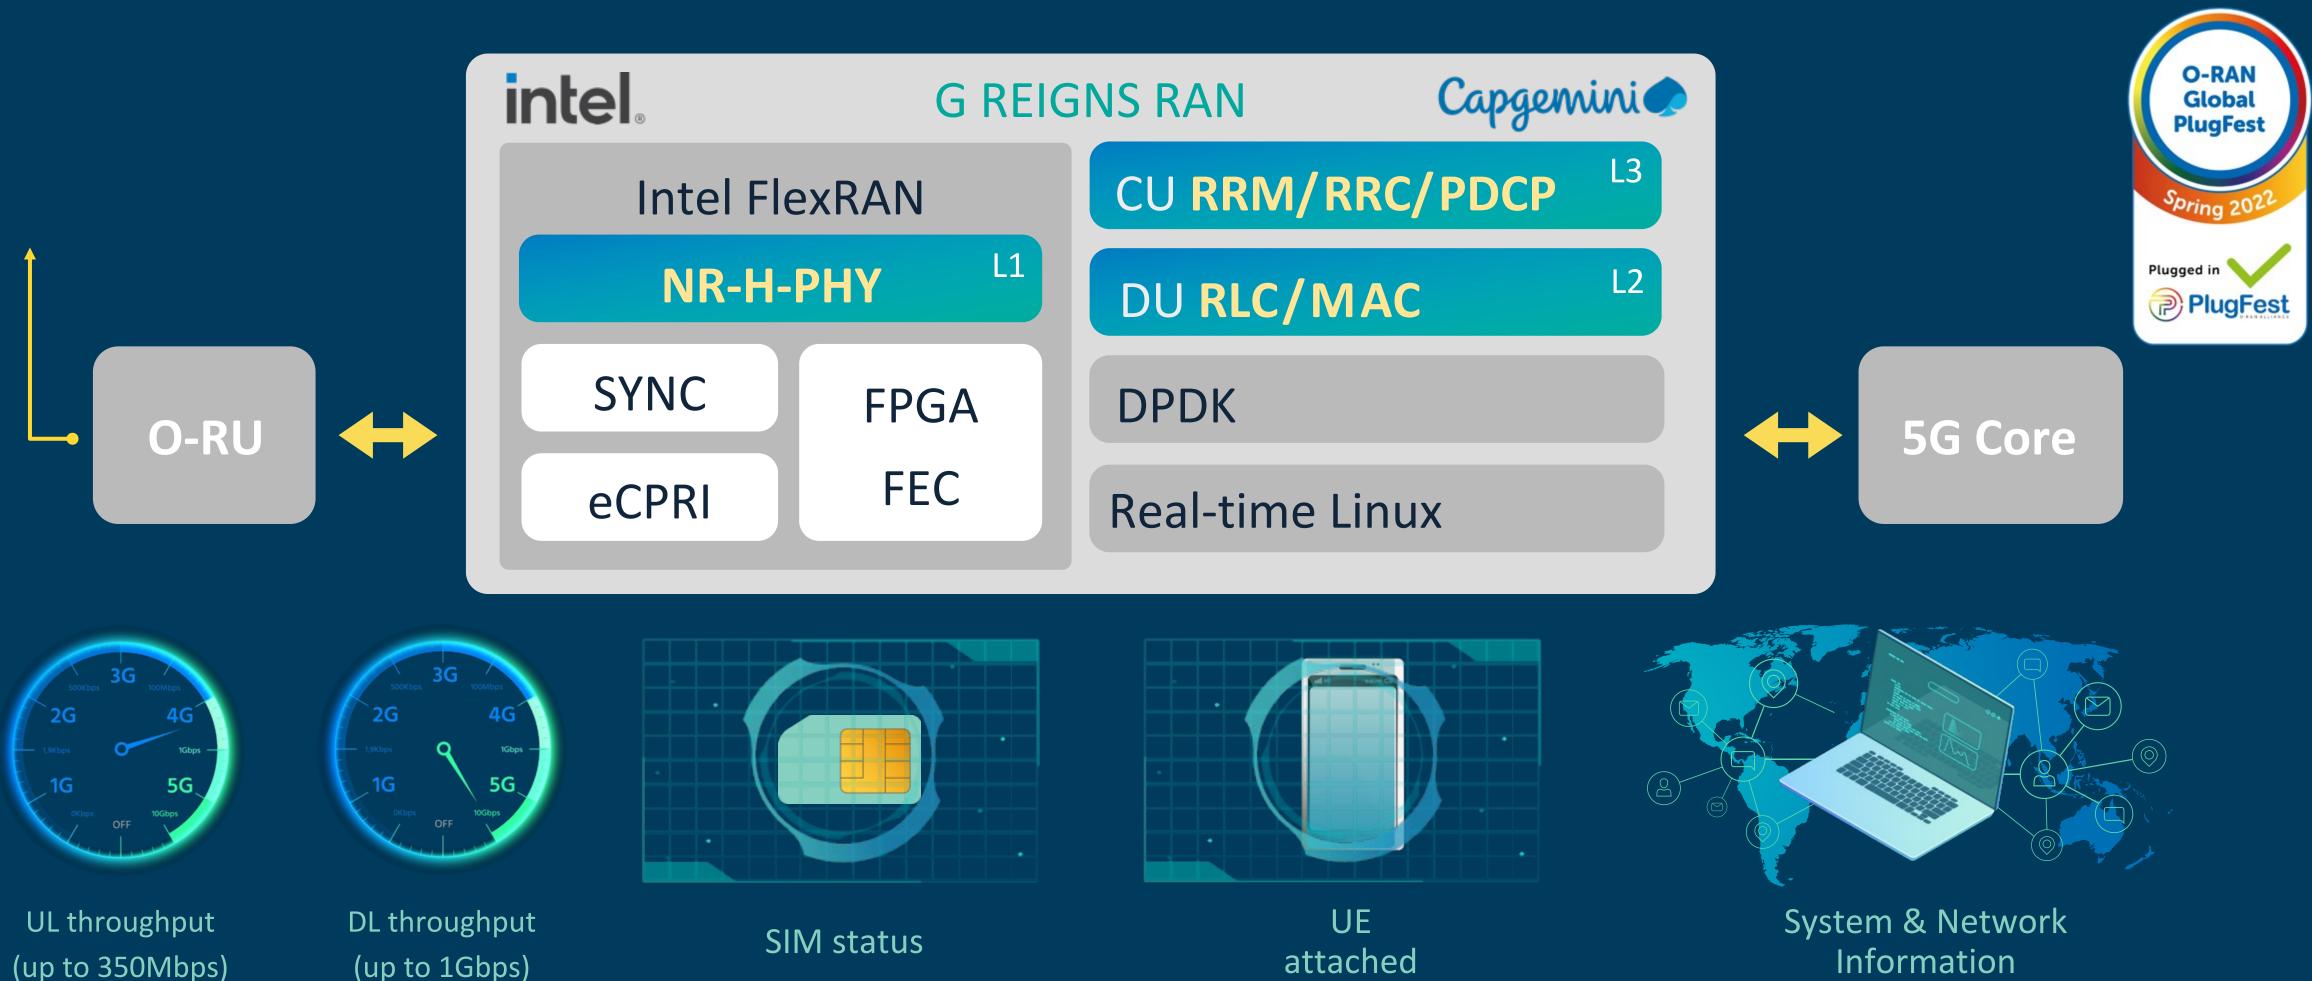

# VRAN SOLUTION PROVIDER

The architecture of G REIGNS RAN consists of Centralized Unit (CU), Distributed Unit (DU) and FlexRAN (L1) specialized in UL Centric, DL Centric and VR Traffics. With a one-stop management interface, users can manage the network effectively and comprehensively.

### **Mission Critical Bandwidth & Latency**

Max. DL 1Gbps Max. UL 350Mbps

Low Latency ~10ms