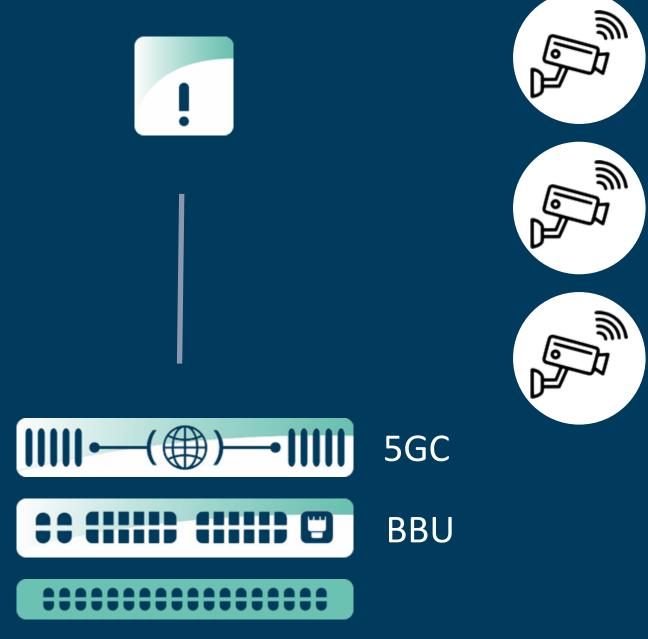

#### Case 2

In the factory, in order to reduce industril accidents and improve efficiency, a small-scale 5G network coverage is deployed in the automatic storage area of 10m\*15m. There are three highdefinition cameras are provided for AI monitoring with Real-time feedback and AI discrimination results.